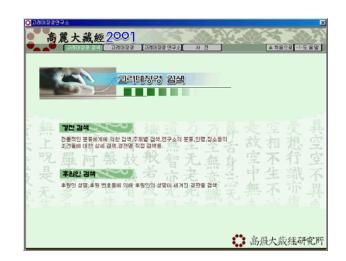

#### A. Simplified Design of Front Page

We made it simpler than the previous one in order to retrieve the front page fast and quick

access of search page.

1. Front Page of TK 2001

2.First Page of Search Sutras

B. Three Types of Search Methods based on Tree Form of Classification TK 2001 provides 4 kinds of search function. The first three are based on the classifications by the traditional, the RITK's, and subjects.