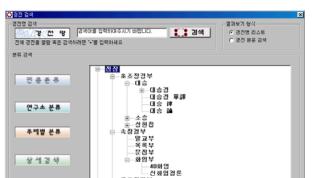

B. Three Types of Search Methods based on Tree Form of Classification TK 2001 provides 4 kinds of search function. The first three are based on the classifications by the traditional, the RITK's, and subjects.

#### 3. Three kinds of Search Functions

Since those are user friendly designed by using tree form of structure, it might be utilized without the manual.

One of the noticeable changes in TK2001 is to provide the statistics of the search result with the quick retrieving of its data as follows.

12. Window of Index for the word to be searched

13. Result Screen

D. Detailed Search by Categorical Conditions

This search method is designed according to the data created by Professor Seung-sok Chong, the author of the explanatory bibliography of Tripitaka Koreana. Its feature is as follows: