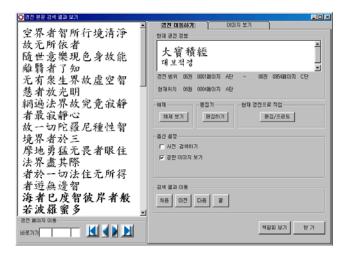

10. To Search the word 般若 in the selected sutra

| ) 출현 경전 방(한글)<br>222 299 대보적경 | 경전명(한지<br>大管構編 | 4) |
|-------------------------------|----------------|----|
| 22 299 테르역 정                  | 大會積輕           |    |
|                               |                |    |
|                               |                |    |
|                               |                |    |
|                               |                |    |
|                               |                |    |
|                               |                |    |
|                               |                |    |

11. The Window shows the statistics of the search results: "299 frequencies of the word 般若 are found." "it

takes 0.02 seconds to search."

| ID          | 권 | 페이. | 단 | 행    | 원문                   |
|-------------|---|-----|---|------|----------------------|
| 22          | 6 | 4   | A | 8    | 海者巳度智彼岸者⊙⊙波羅蜜多       |
| 22          | 6 |     | A | 9    | 者⊙⊙波羅蜜多到一切世間波羅       |
| 22          | 6 | 8   |   | 10   |                      |
| 22          | 6 | 45  | A | 7    | 薩等所入⊙⊙波羅蜜門於此住已       |
| 22          | 6 | 126 |   |      | ⊙⊙波羅蜜如是?淨若是垢?刀       |
| 22          | 6 | 127 |   |      | 佛灌頂記彼修大悲④④波羅蜜善       |
| 22          | 6 | 134 | В |      | 蜜乃至⊙⊙波羅蜜起前二行皆悉       |
| 22          | 6 | 156 |   |      | 尸波羅蜜乃至⊙⊙波羅蜜亦復如       |
| 22          | 6 | 157 | A |      | ⊙⊙波羅蜜相應善根?向不動如       |
| 22          | 6 | 202 | В |      | 此④④體性淨故知菩提體性淨知       |
| 22          | 6 | 203 | В |      | 故方便之心得畢竟者修行⊙⊙故       |
| 22          | 6 | 205 | С |      | 切而得自在若勤精進求⊙⊙慧學       |
| 22          | 6 | 208 | В | 13   | 菩提之道成就方便具足⊙⊙         |
| 22          | 6 | 208 | В | 15   | 離諸魔縛成畢竟行善知方便行⊙⊙波羅蜜時佛 |
| 22          | 6 | 208 | В | 17   | 善知方便行⊙⊙波羅蜜文殊         |
| <b>↓</b> [[ | - |     | - |      |                      |
| 7           |   | 1   |   | 원문열람 | (B) 달기(X)            |